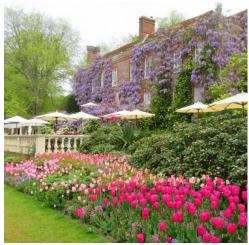

In late April and early May, Pashley Manor is carpeted with over 40,000 tulips, creating stunning scenes for visitors to enjoy. A hundred varieties of spectacular tulips are planted in colour themed garden 'rooms' throughout the grounds and in pot displays.