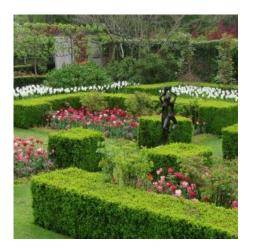

In late April and early May, Pashley Manor is carpeted with over 40,000 tulips, creating stunning scenes for visitors to enjoy. A hundred varieties of spectacular tulips are planted in colour themed garden 'rooms' throughout the grounds and in pot displays.